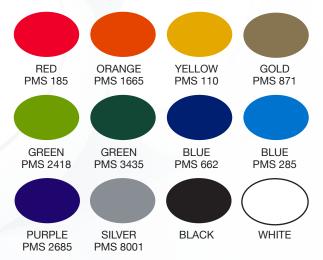

Erie, PA 16506 • 814.838.7914 • www.ErieMolded.com

# 70-470 CT

Ribbed Side Wall Matte Top Continuous Thread 70mm Diameter 470 Thread Profile Lined or Unlined

### OPTIONS

- · Available in standard or custom colors
- Low minimum order quantities, safety stock program available
- High speed lining capabilities with a variety of lining materials including heat induction, foam and pressure sensitive
- · Round or tri-tab easy-open liners
- Industry's best lead times

## SHIPPING INFORMATION

- Carton quantity: 820
- Carton packing: Tumble
- · Pallet quantity: 24,600
- Truckload quantity: 738,000
- Carton weight (lbs): Lined: 16 Unlined: 14.3
- Pallet weight (lbs)
  Lined: 531 Unlined: 480
- Carton size: 24x16x14"
- Pallet size: 40x48x91"
- Freight class: 150

#### STANDARD OR CUSTOM COLORS



#### 70-470 CT





- Country of Origin is the USA and Manufacturing location is Erie, PA
- To maintain the quality of this product, it is recommended that product should be stored in its original packaging; away from any source of local heating and humidity; away from direct sunlight; under 30°C and dry conditions. It is recommended to allow product to reach operating temperature 24 hours before use.
- Products must be used within 12 months from the production date. Stocks should be in rotation so that first delivery is used first and last delivery is used last.

| Inch tolerances (unless specified)<br>General: +/010 "/"                                                                                                                   | 6020 West Ridge Road<br>Erie, Pennsylvania 16506<br>