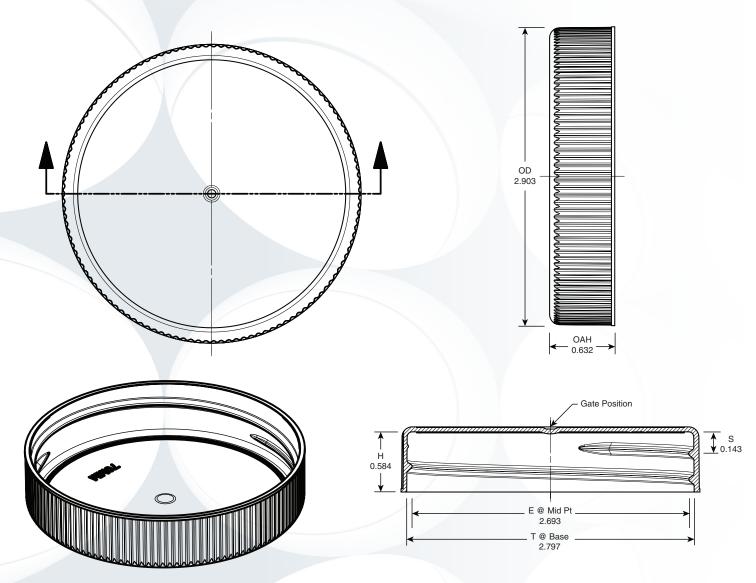

# 70-470 CT

Ribbed Side Wall Matte Top Continuous Thread 70mm Diameter 470 Thread Profile Lined or Unlined

| Inch tolerances (unless specified)<br>General: +/010 "/"                                                                                                                   | 6020 West Ridge Road<br>Erie, Pennsylvania 16506<br>(914) 828 7014 Fox (014) 828 7411 |
|----------------------------------------------------------------------------------------------------------------------------------------------------------------------------|---------------------------------------------------------------------------------------|
| Number of turns: 1.1875                                                                                                                                                    | Celebrating (814) 838-7914 Fax (814) 838-7411                                         |
| Pitch (TPI): 4                                                                                                                                                             | 70-470 CT                                                                             |
| Material: PP                                                                                                                                                               | Erie Molded Packaging, Inc.                                                           |
| This drawing is the exclusive property of Erie Molded<br>Packaging, Inc. and may not be reproduced without the<br>expressed written consent of Erie Molded Packaging, Inc. | Date: July 07, 2015 Sheet: 01 of 01                                                   |